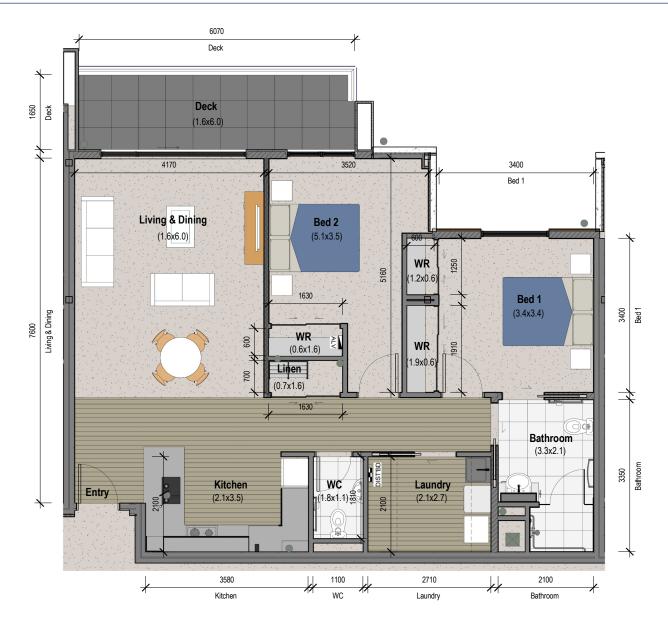

# Two Bedrooms

Internal area: 97.1 sqm Deck: 9.8 sqm

### **Apartment Features and Appliances**

- Drapes and sun filter curtains
- 100% wool carpet
- Feature timber-look plank flooring from entry, to kitchen and laundry
- Caesarstone waterfall kitchen benchtop
- Ceramic hob
- Flectric wall oven
- Microwave
- Range hood
- Single dishdrawer
- Fridge
- Laundry tub, washing machine and dryer
- Non-slip tiled deck
- Emergency call system and 'home and away' alarm
- Pre-wired for UHF, VHF, Sky TV/phone and Internet capability
- Intercom
- Heat pump with remote control
- Water purifier and waste disposal unit
- Non-slip tiled bathroom floor with tiled frameless glass shower cubicle and feature wall
- 800 heated towel rail
- Additional separate WC

This floor plan is correct as at February 2021. Minor changes may be made to the configuration and fit-out of the building and apartments during construction. Prospective residents should satisfy themselves as to the suitability of the final product before entering an agreement. All Occupation Right Agreements for units at Selwyn Village are secured by a first-ranking encumbrance over Selwyn Village land in favour of the Statutory Supervisor.