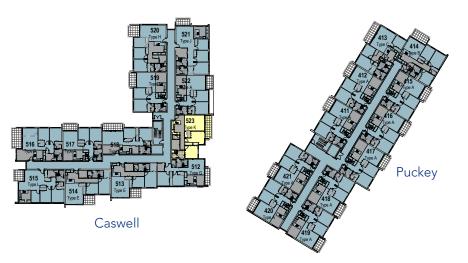

d away' alarm
- Pre-wired for UHF, VHF, Sky TV/phone and Internet capability
- Intercom
- Heat pump with remote control
- Water purifier and waste disposal unit
- Non-slip tiled bathroom floor with tiled frameless glass shower cubicle and feature wall
- 800 heated towel rail
- Additional separate WC



This floor plan is correct as at February 2021. Minor changes may be made to the configuration and fit-out of the building and apartments during construction. Prospective residents should satisfy themselves as to the suitability of the final product before entering an agreement. All Occupation Right Agreements for units at Selwyn Village are secured by a first-ranking encumbrance over Selwyn Village land in favour of the Statutory Supervisor.



# Basement

# Ground Floor



## First Floor



### Second Floor