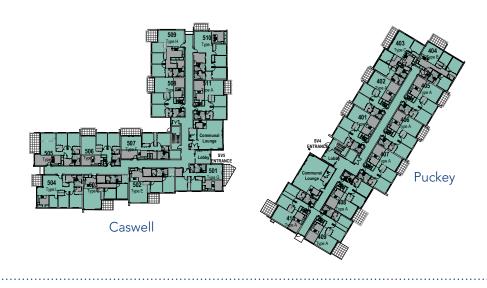

ystem and 'home and away' alarm
- Pre-wired for UHF, VHF, Sky TV/phone and Internet capability
- Intercom
- Heat pump with remote control
- Water purifier and waste disposal unit
- Non-slip tiled bathroom floor with tiled frameless glass shower cubicle and feature wall
- 800 heated towel rail
- Additional separate WC



This floor plan is correct as at February 2021. Minor changes may be made to the configuration and fit-out of the building and apartments during construction. Prospective residents should satisfy themselves as to the suitability of the final product before entering an agreement. All Occupation Right Agreements for units at Selwyn Village are secured by a first-ranking encumbrance over Selwyn Village land in favour of the Statutory Supervisor.



# Basement

# Ground Floor



## First Floor



### Second Floor