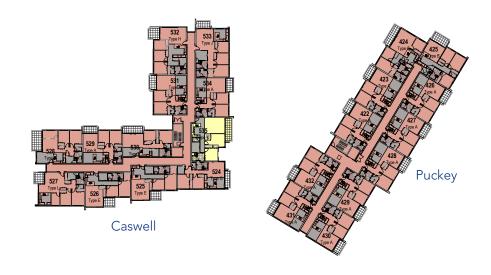

wired for UHF, VHF, Sky TV/phone and Internet capability
- Intercom
- Heat pump with remote control
- Water purifier and waste disposal unit
- Non-slip tiled bathroom floor with tiled frameless glass shower cubicle and feature wall
- 800 heated towel rail
- Additional separate WC



This floor plan is correct as at February 2021. Minor changes may be made to the configuration and fit-out of the building and apartments during construction. Prospective residents should satisfy themselves as to the suitability of the final product before entering an agreement. All Occupation Right Agreements for units at Selwyn Village are secured by a first-ranking encumbrance over Selwyn Village land in favour of the Statutory Supervisor.



# Basement

# Ground Floor



## First Floor



### Second Floor