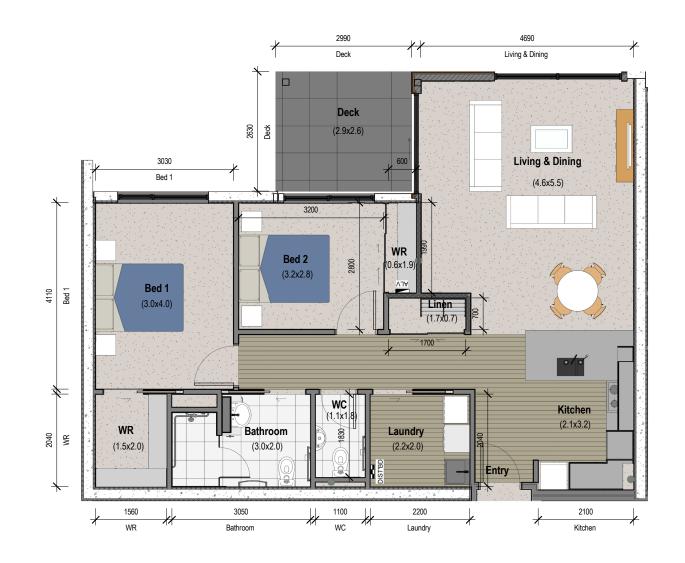

## Two Bedrooms

Internal area: 94.1 sqm- 94.8 sqm Deck: 6.8 sqm - 7.8 sqm

### **Apartment Features and Appliances**

- Drapes and sun filter curtains
- 100% wool carpet
- Feature timber-look plank flooring to laundry, kitchen and entry
- Caesarstone waterfall kitchen benchtop
- Ceramic hob
- Electric wall oven
- Microwave
- Range hood
- Single dishdrawer
- Fridge
- Laundry tub, washing machine and dryer
- Non-slip tiled deck
- Emergency call system and 'home and away' alarm
- Pre-wired for UHF, VHF, Sky TV/phone and Internet capability
- Intercom
- Heat pump with remote control
- Water purifier and waste disposal unit
- Non-slip tiled bathroom floor with tiled frameless glass shower cubicle and feature wall
- 800 heated towel rail
- Additional separate WC

This floor plan is correct as at February 2021. Minor changes may be made to the configuration and fit-out of the building and apartments during construction. Prospective residents should satisfy themselves as to the suitability of the final product before entering an agreement. All Occupation Right Agreements for units at Selwyn Village are secured by a first-ranking encumbrance over Selwyn Village land in favour of the Statutory Supervisor.