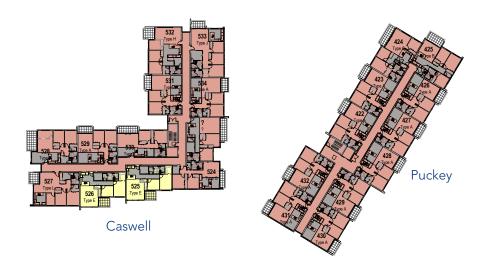

Pre-wired for UHF, VHF, Sky TV/phone and Internet capability
- Intercom
- Heat pump with remote control
- Water purifier and waste disposal unit
- Non-slip tiled bathroom floor with tiled frameless glass shower cubicle and feature wall
- 800 heated towel rail
- Additional separate WC



This floor plan is correct as at February 2021. Minor changes may be made to the configuration and fit-out of the building and apartments during construction. Prospective residents should satisfy themselves as to the suitability of the final product before entering an agreement. All Occupation Right Agreements for units at Selwyn Village are secured by a first-ranking encumbrance over Selwyn Village land in favour of the Statutory Supervisor.



# Basement

# Ground Floor



First Floor



## Second Floor