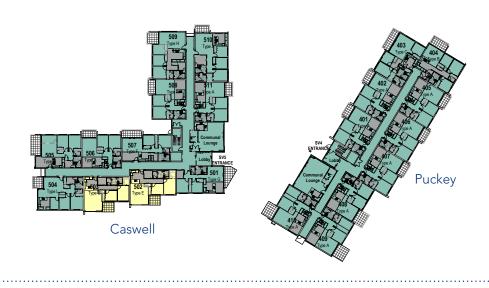

ystem and 'home and away' alarm
- Pre-wired for UHF, VHF, Sky TV/phone and Internet capability
- Intercom
- Heat pump with remote control
- Water purifier and waste disposal unit
- Non-slip tiled bathroom floor with tiled frameless glass shower cubicle and feature wall
- 800 heated towel rail
- Additional separate WC



This floor plan is correct as at February 2021. Minor changes may be made to the configuration and fit-out of the building and apartments during construction. Prospective residents should satisfy themselves as to the suitability of the final product before entering an agreement. All Occupation Right Agreements for units at Selwyn Village are secured by a first-ranking encumbrance over Selwyn Village land in favour of the Statutory Supervisor.



# Basement

# Ground Floor



First Floor



## Second Floor