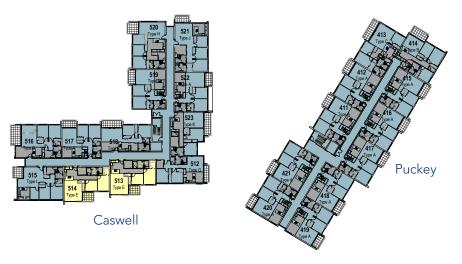

and away' alarm
- Pre-wired for UHF, VHF, Sky TV/phone and Internet capability
- Intercom
- Heat pump with remote control
- Water purifier and waste disposal unit
- Non-slip tiled bathroom floor with tiled frameless glass shower cubicle and feature wall
- 800 heated towel rail
- Additional separate WC



This floor plan is correct as at February 2021. Minor changes may be made to the configuration and fit-out of the building and apartments during construction. Prospective residents should satisfy themselves as to the suitability of the final product before entering an agreement. All Occupation Right Agreements for units at Selwyn Village are secured by a first-ranking encumbrance over Selwyn Village land in favour of the Statutory Supervisor.



# Basement

# Ground Floor



First Floor



## Second Floor